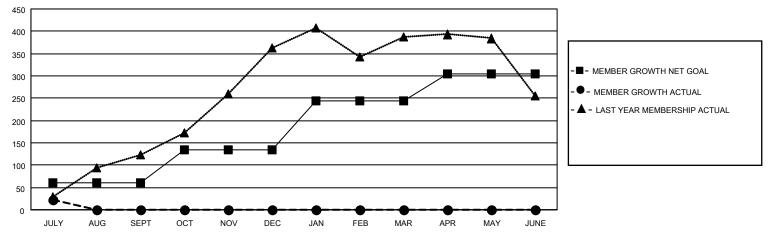

## District 404 A1

| Clubs         |               |             |               | Members               |                        |                         |                                                    |  |
|---------------|---------------|-------------|---------------|-----------------------|------------------------|-------------------------|----------------------------------------------------|--|
|               | RESULTS FOR   | R 2021-2022 |               | RESULTS FOR 2021-2022 |                        |                         |                                                    |  |
| QUARTER       | NEW CLUB GOAL | NEW CLUBS   | DROPPED CLUBS | QUARTER MEME          | BER GROWTH NET<br>GOAL | MEMBER GROWTH<br>ACTUAL | DROPPED<br>MEMBERS ACTUAL<br>(including transfers) |  |
| JULY/AUG/SEPT | 1             | 0           | 0             | JULY/AUG/SEPT         | 60                     | 50                      | 24                                                 |  |
| OCT/NOV/DEC   | 2             | 0           | 0             | OCT/NOV/DEC           | 75                     | 0                       | 0                                                  |  |
| JAN/FEB/MAR   | 3             | 0           | 0             | JAN/FEB/MAR           | 110                    | 0                       | 0                                                  |  |
| APR/MAY/JUNE  | 2             | 0           | 0             | APR/MAY/JUNE          | 60                     | 0                       | 0                                                  |  |

#### GOALS AND ACTUAL MEMBERS CUMULATIVE

| DROPPED CLUBS: 0 |    | 18 CLUBS OF 112 ADDED 1 OR MORE<br>NEW MEMBERS | GENDER DISTRIBUTION  MALE 1,433 (53.71%)  FEMALE 1,235 (46.29%) |                 |     |
|------------------|----|------------------------------------------------|-----------------------------------------------------------------|-----------------|-----|
| DROPPED MEMBERS  |    |                                                | I EWI LEE                                                       | 1,200 (10.2070) |     |
| DECEASED         | 0  | CLICK HERE FOR CUMULATIVE                      | TOTAL FAMILY UNIT MEMBERS                                       |                 | 123 |
| CLUB CANCELLED   | 0  | MEMBERSHIP DATA                                |                                                                 | 0.544/440444.5  | 65  |
| OTHER 24         |    |                                                | FAMILY MEMBERS PAYING HALF DUES                                 |                 | 03  |
| TOTAL            | 24 |                                                |                                                                 |                 |     |