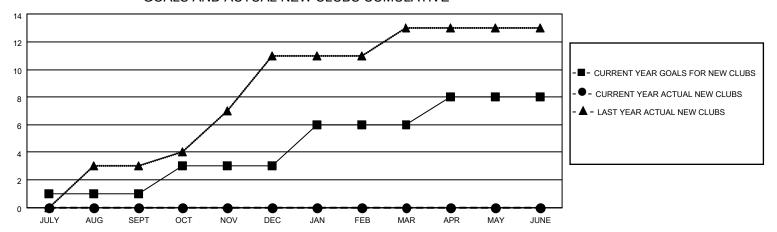

## District 404 A1

| Clubs         |               |             |               | Members               |                        |                         |                                                    |  |
|---------------|---------------|-------------|---------------|-----------------------|------------------------|-------------------------|----------------------------------------------------|--|
|               | RESULTS FOR   | R 2021-2022 |               | RESULTS FOR 2021-2022 |                        |                         |                                                    |  |
| QUARTER       | NEW CLUB GOAL | NEW CLUBS   | DROPPED CLUBS | QUARTER MEME          | BER GROWTH NET<br>GOAL | MEMBER GROWTH<br>ACTUAL | DROPPED<br>MEMBERS ACTUAL<br>(including transfers) |  |
| JULY/AUG/SEPT | 1             | 0           | 0             | JULY/AUG/SEPT         | 60                     | 50                      | 24                                                 |  |
| OCT/NOV/DEC   | 2             | 0           | 0             | OCT/NOV/DEC           | 75                     | 0                       | 0                                                  |  |
| JAN/FEB/MAR   | 3             | 0           | 0             | JAN/FEB/MAR           | 110                    | 0                       | 0                                                  |  |
| APR/MAY/JUNE  | 2             | 0           | 0             | APR/MAY/JUNE          | 60                     | 0                       | 0                                                  |  |

### GOALS AND ACTUAL NEW CLUBS CUMULATIVE